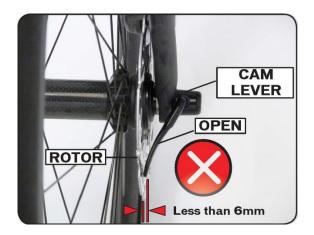

## **Safety Recall Notice**

Some **Cannondale** bicycles were sold equipped with disc brakes and a front quick release lever that can come into contact with the front disc brake when improperly adjusted or left open while riding. An example of a bicycle with a front quick-release cam lever that is able to be opened far enough to create this potential contact is shown in Figure 1 below. An example of a bicycle with a front quick-release cam lever that does not have the potential for contact with the disc brake is shown in Figure 2. When a quick release like the one shown in Figure 1 is improperly adjusted or left open on a bicycle which also has a front disc brake, the quick release lever can become caught in the front disc brake assembly. If this happens, the front wheel could separate or come to a sudden stop and the rider could lose control of the bicycle posing a serious risk of injury.

Figure 1. Quick-release lever with potential for contact

Figure 2. Quick-release lever with adequate clearance

**AFFECTED MODELS:** Any **Cannondale** bicycle equipped with disc brakes and a front quick release lever that can contact the disc brake assembly when fully opened is subject to this recall. Bicycles with front quick-release cam levers that have a clearance of at least 6 millimeters, which is the width of a #2 pencil, between the edge of the lever in its most open position and the disc brake rotor are not considered affected models. If you can pass a #2 pencil between a fully opened quick release lever and your bike's disc brake rotor, your bike is not an affected model. For a video demonstration of how to check this, please visit <a href="www.quickreleaserecall.com">www.quickreleaserecall.com</a>.