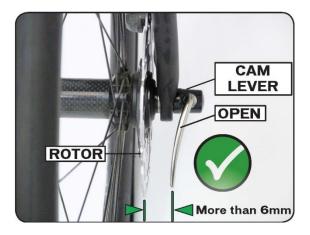

## **Safety Recall Notice**

Some **Cannondale** bicycles were sold equipped with disc brakes and a front quick release lever that can come into contact with the front disc brake when improperly adjusted or left open while riding. An example of a bicycle with a front quick-release cam lever that is able to be opened far enough to create this potential contact is shown in Figure 1 below. An example of a bicycle with a front quick-release cam lever that does not have the potential for contact with the disc brake is shown in Figure 2. When a quick release like the one shown in Figure 1 is improperly adjusted or left open on a bicycle which also has a front disc brake, the quick release lever can become caught in the front disc brake assembly. If this happens, the front wheel could separate or come to a sudden stop and the rider could lose control of the bicycle posing a serious risk of injury.

Figure 1. Quick-release lever with potential for contact

Figure 2. Quick-release lever with adequate clearance

**AFFECTED MODELS:** Any **Cannondale** bicycle equipped with disc brakes and a front quick release lever that can contact the disc brake assembly when fully opened is subject to this recall. Bicycles with front quick-release cam levers that have a clearance of at least 6 millimeters, which is the width of a #2 pencil, between the edge of the lever in its most open position and the disc brake rotor are not considered affected models. If you can pass a #2 pencil between a fully opened quick release lever and your bike's disc brake rotor, your bike is not an affected model. For a video demonstration of how to check this, please visit <a href="www.quickreleaserecall.com">www.quickreleaserecall.com</a>.